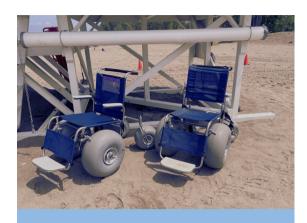

## More About the Wheelchairs

The Beach Wheelchairs have a weight capacity of 350 pounds. The wheelchairs are easy to maneuver and stable across uneven terrain. Swing away arm rests are easily removed for lateral transfer and footrests can be positioned for comfort. The wheelchairs have wheel locks and weigh approximately 40 pounds.

Enjoy the beautiful beaches at Presque Isle State Park.
Accessible and Fun!

- Adjustable footrests
- Easy to push
- Swing away armrests
- Stable on uneven grounds

For availability and further information contact the Public Safety Building, Memorial Day through Labor Day, at **814-833-1495**, or